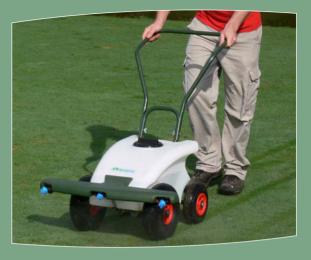

Techneat's Acuspray Pedestrian sprayer is aimed at the professional groundsman and keen gardener, for the application of a wide range of products, onto fine turf and hard surfaces.

The 25 litre tank covers 625 m<sup>-2</sup>. The machine features a unique wheel driven pump, providing an accurate repeatable application rate. Light weight by design but strong in construction the sprayer uses modern manufacturing processes to produce a robust and durable machine.

The Acuspray is the ideal sprayer for grass court venues, Golf greens, Bowling greens and Cricket squares; where frequent treatments are required. Productivity, ease of use and accuracy, is far superior to that of a traditional knapsack sprayer.