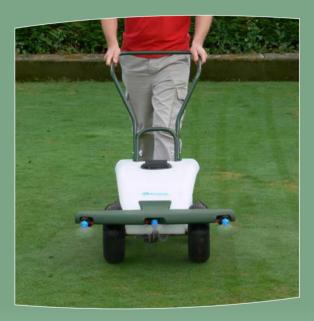

Techneat's Acuspray Pedestrian sprayer is aimed at the professional groundsman and keen gardener, for the application of a wide range of products, onto fine turf and hard surfaces.

The 25 litre tank covers 625 m<sup>-2</sup>. The machine features a unique wheel driven pump, providing an accurate repeatable application rate. Light weight by design but strong in construction the sprayer uses modern manufacturing processes to produce a robust and durable machine.

The Acuspray is the ideal sprayer for grass court venues, Golf greens, Bowling greens and Cricket squares; where frequent treatments are required. Productivity, ease of use and accuracy, is far superior to that of a traditional knapsack sprayer.